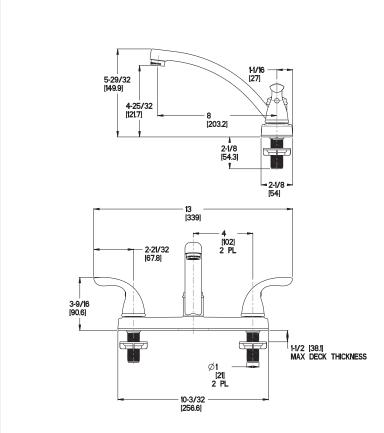

hen Faucet

G135-7000 Finish(C) ☐ G135-8000 Finish(C) ☐



# Specifications

- 3 or 4-Hole Installation
- Pforever Seal

#### **Features**

- 1.8 GPM Flow Rate
- 360° Swivel Spout
- Includes Metal Supply Nuts
- 3-Hole Installation (7000 Only)
- 4-Hole Installation (8000 Only)
- Includes Matching Side Spray (8000 Only)
- Quick Connect Side Spray (8000 Only)
- Chrome Spray (only for 8000 Only)
- Pforever Seal Ceramic Disc Valves
- Pforever Warranty®

### Code Compliance

Pfister products are designed and manufactured in compliance with the following standards and codes:



- CSA B125 Certified
- ASME A112.18.1
- NSF 61/9 Annex G (Low lead)
- · CEC Compliant
- Cal Green Compliant
- ADA Compliant-ANSI A117.1 (Lever handles only)
- ASME A112.18.3 (Backflow Prevention)







## **Dimensions**





Ø1-3/8 Min to Ø1-1/2 Max. Deck Hole Openings