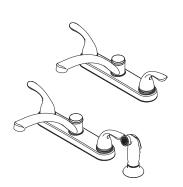

# Pfirst Series™

Two Handle Kitchen Faucet

G135-7000 Finish(C) ☐ G135-8000 Finish(C) ☐

#### **Features**

- 1.8 GPM Flow Rate
- 360° Swivel Spout
- Includes Metal Supply Nuts
- 3-Hole Installation (7000 Only)
- 4-Hole Installation (8000 Only)
- Includes Matching Side Spray (8000 Only)
- Quick Connect Side Spray (8000 Only)
- Chrome Spray (only for 8000 Only)
- Pforever Seal Ceramic Disc Valves
- Pforever Warranty®