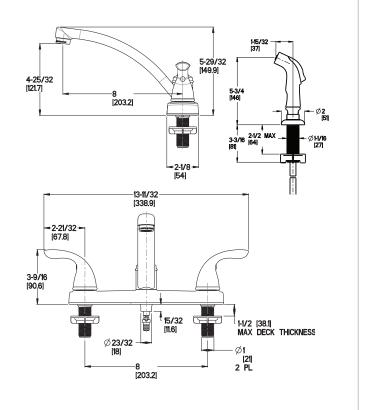

n Faucet

G135-7000 Finish(C) ☐ G135-8000 Finish(C) ☐



# Specifications

- 3 or 4-Hole Installation
- Pforever Seal

#### **Features**

- 1.8 GPM Flow Rate
- 360° Swivel Spout
- Includes Metal Supply Nuts
- 3-Hole Installation (7000 Only)
- 4-Hole Installation (8000 Only)
- Includes Matching Side Spray (8000 Only)
- Quick Connect Side Spray (8000 Only)
- Chrome Spray (only for 8000 Only)
- Pforever Seal Ceramic Disc Valves
- Pforever Warranty®

### Code Compliance

Pfister products are designed and manufactured in compliance with the following standards and codes:



- CSA B125 Certified
- ASME A112.18.1
- NSF 61/9 Annex G (Low lead)
- · CEC Compliant
- Cal Green Compliant
- ADA Compliant-ANSI A117.1 (Lever handles only)
- ASME A112.18.3 (Backflow Prevention)







## **Dimensions**





Ø1-3/8 Min to Ø1-1/2 Max. Deck Hole Openings